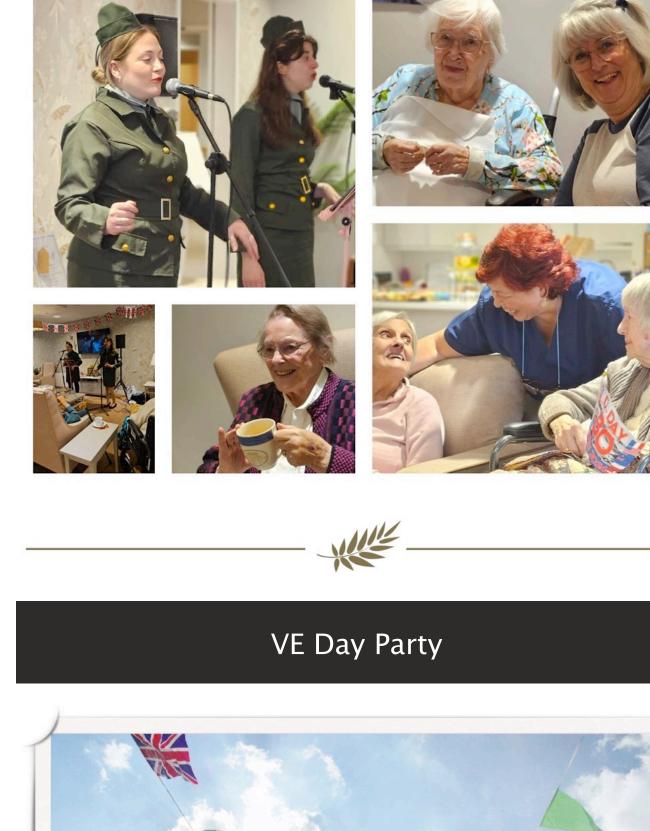

activities at our home. We're thrilled to share with you all that has been going on

Newsletter Sign Up Form Best wishes,

**Leanne Terry** Home Manager

Special Celebrations Rowan Park Care Home recently marked the 80th Anniversary of D-Day with a moving celebration featuring the D-Day Dollies. The event paid tribute to the courage and resilience of those who served during World War II. The Dollies

entertained residents, allowing them to reminisce and share stories of their wartime

experiences. The occasion provided an opportunity for reflection, celebration of

freedom, and honouring the sacrifices made.

The event underscored the significance of preserving wartime memories and served as a reminder of Rowan Park's commitment to providing compassionate care and meaningful experiences. Rowan Park remains dedicated to honouring the legacy of D-Day and ensuring that the sacrifices of the past are always remembered, creating a supportive and enriching environment for residents.