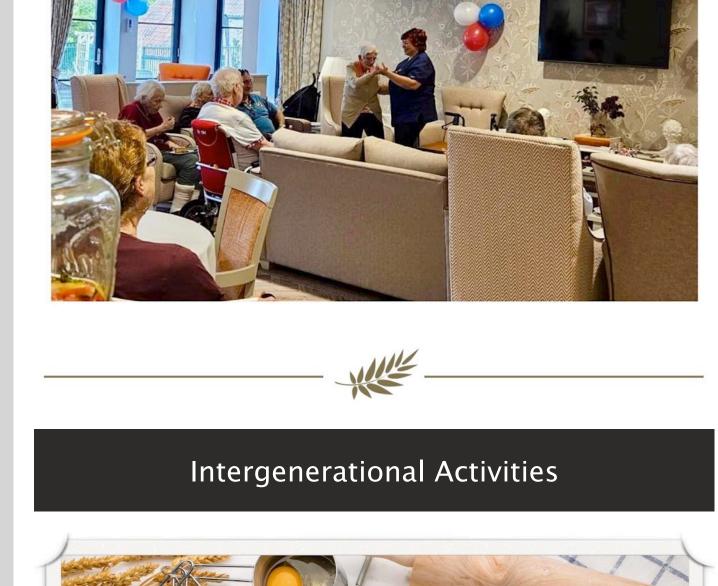

## At Rowan Park, we've enjoyed an amazing month of intergenerational activities with

Intergenerational

A few of us had the pleasure of visiting the farm next door for afternoon tea. The

3pm, and we were treated to scones, jam and cream. Thank you, Sue, for having us

Long Barn at Fosse farm hosts a coffee morning every Friday from 10:30am to

and providing such a delightful experience.

Live Music

Tasty Treats

Rowan Park took a virtual trip to Italy! Our residents had a great time preparing and