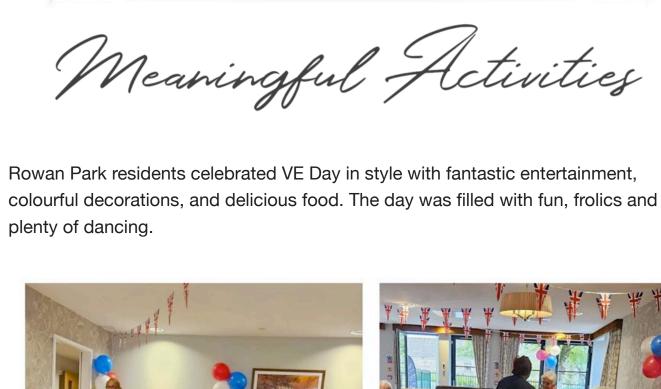

activities at our home. We're thrilled to share with you all that has been going on

Newsletter Sign Up Form Best wishes,

**Leanne Terry** Home Manager

Special Celebrations Rowan Park Care Home recently marked the 80th Anniversary of D-Day with a moving celebration featuring the D-Day Dollies. The event paid tribute to the courage and resilience of those who served during World War II. The Dollies

entertained residents, allowing them to reminisce and share stories of their wartime

experiences. The occasion provided an opportunity for reflection, celebration of

freedom, and honouring the sacrifices made.

The event underscored the significance of preserving wartime memories and served as a reminder of Rowan Park's commitment to providing compassionate care and meaningful experiences. Rowan Park remains dedicated to honouring the legacy of D-Day and ensuring that the sacrifices of the past are always remembered, creating a supportive and enriching environment for residents.