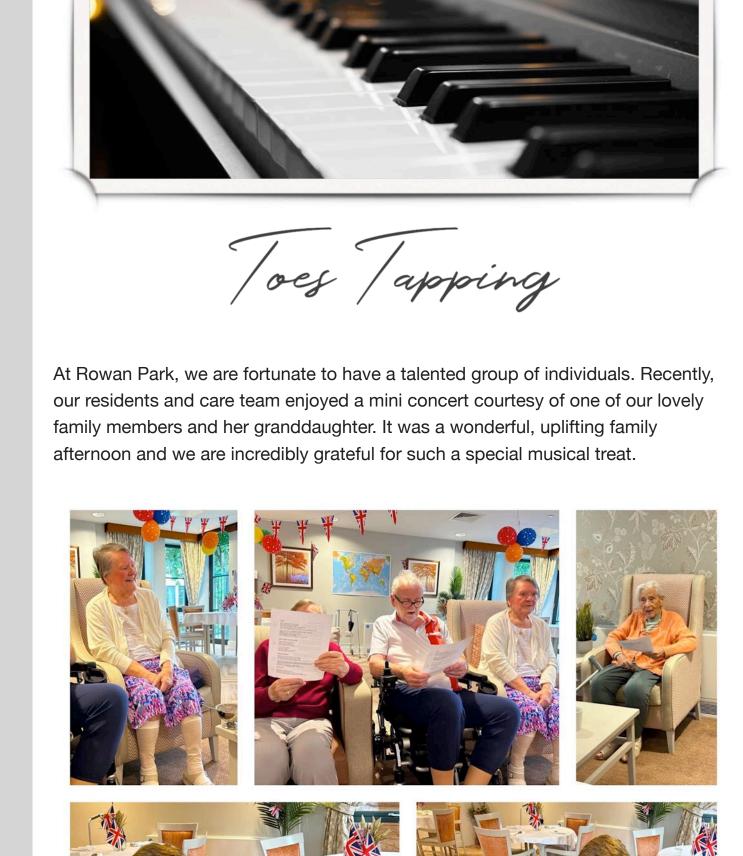

Long Barn at Fosse farm hosts a coffee morning every Friday from 10:30am to

and providing such a delightful experience.

Live Music

Tasty Treats

Rowan Park took a virtual trip to Italy! Our residents had a great time preparing and