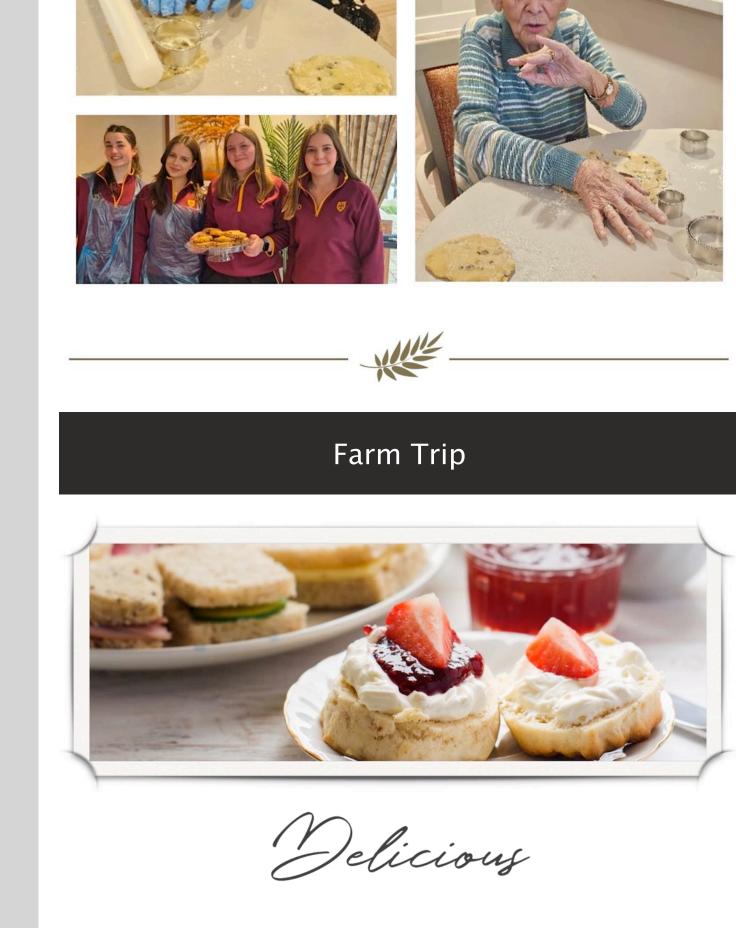

## At Rowan Park, we've enjoyed an amazing month of intergenerational activities with

Intergenerational

A few of us had the pleasure of visiting the farm next door for afternoon tea. The

3pm, and we were treated to scones, jam and cream. Thank you, Sue, for having us

Long Barn at Fosse farm hosts a coffee morning every Friday from 10:30am to

and providing such a delightful experience.

Live Music

Tasty Treats

Rowan Park took a virtual trip to Italy! Our residents had a great time preparing and