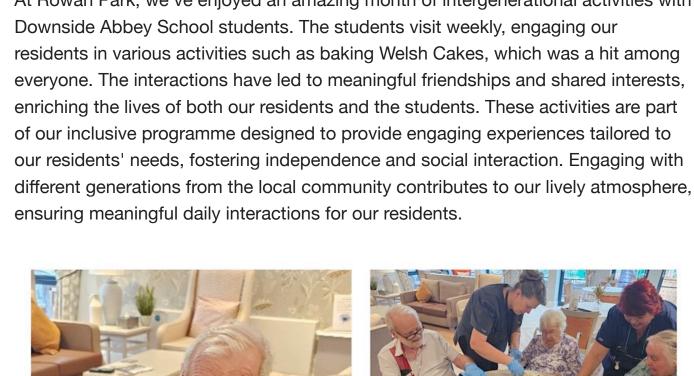

## At Rowan Park, we've enjoyed an amazing month of intergenerational activities with

Intergenerational

A few of us had the pleasure of visiting the farm next door for afternoon tea. The

3pm, and we were treated to scones, jam and cream. Thank you, Sue, for having us