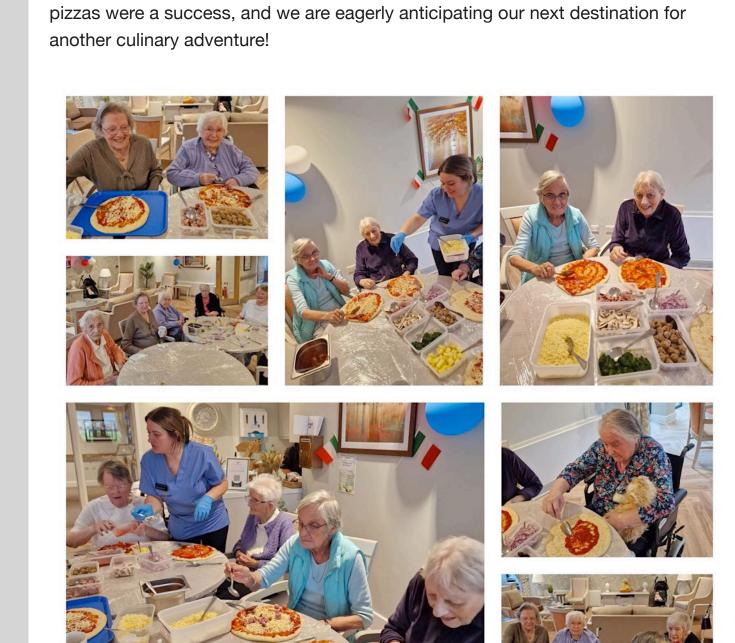

Long Barn at Fosse farm hosts a coffee morning every Friday from 10:30am to

and providing such a delightful experience.

Live Music

Tasty Treats

Rowan Park took a virtual trip to Italy! Our residents had a great time preparing and

enjoying pizzas, which were prepared and cooked by our residents and staff. The

**Armchair Travel** 

Connect With Us

Make sure to check out the Rowan Park Care Home Facebook Page.

**Don't Forget To 'Like' Us!** 