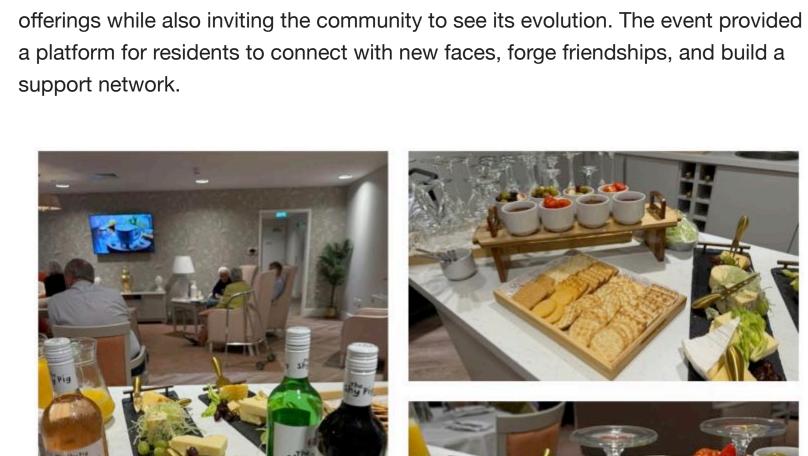

#### residents and their loved ones, came together to enjoy an array of cheeses and wines, creating a warm and inviting atmosphere. The Cheese and Wine evening served a dual purpose: promoting Rowan Park's

and connection. Residents, their families and friends, alongside prospective

The evening was more than just a tasting event; it was a celebration of community

provide opportunities for residents to reminisce about their lives, careers and

cherished memories.

Tailored Activities